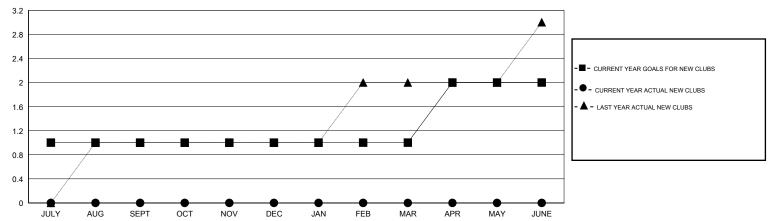

|
| QUARTER                              | NEW CLUB<br>GOAL | NEW CLUBS | DROPPED<br>CLUBS | NET<br>GAIN/LOSS | QUARTER                                | NEW MEMBER<br>GOAL | CHARTER AND<br>NEW MEMBERS<br>ADDED | DROPPED<br>MEMBERS | NET<br>GAIN/LOSS |
| JULY/AUG/SEPT                        | 1                | 0         | 0                | 0                | JULY/AUG/SEPT                          | 96<br>-20          | 66<br>0                             | 14<br>0            | 52<br>0          |
| OCT/NOV/DEC JAN/FEB/MAR APR/MAY/JUNE | 0                | 0         | 0                | 0                | OCT/NOV/DEC  JAN/FEB/MAR  APR/MAY/JUNE | 70<br>6            | 0                                   | 0                  | 0                |

### GOALS AND ACTUAL NEW CLUBS CUMULATIVE



#### GOALS AND ACTUAL MEMBERS CUMULATIVE



| -■-  | CURRENT YEAR GOALS FOR NEW |
|------|----------------------------|
| MEMB | EDS                        |

- ● - CURRENT YEAR ACTUAL MEMBERS

- ▲ - LAST YEAR ACTUAL MEMBERS

| DROPPED CLUBS: 0  DROPPED MEMBERS   |                    | 11 CLUBS OF 48 ADDED 1 OR MORE<br>NEW MEMBERS | GENDER DISTRIBU<br>MALE<br>FEMALE                          | TION<br>873 (53.53%)<br>758 (46.47%) |                   |
|-------------------------------------|--------------------|-----------------------------------------------|------------------------------------------------------------|--------------------------------------|-------------------|
| DECEASED CLUB CANCELLED OTHER TOTAL | 0<br>0<br>14<br>14 | ASSESSMENT DATA                               | FAMIL