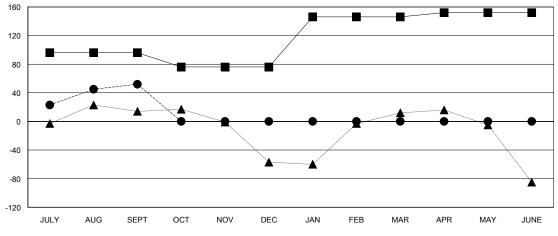

#### GOALS AND ACTUAL MEMBERS CUMULATIVE

| -■-  | CURRENT YEAR GOALS FOR NEW |
|------|----------------------------|
| MEMB | EDS                        |

- ● - CURRENT YEAR ACTUAL MEMBERS

- ▲ - LAST YEAR ACTUAL MEMBERS